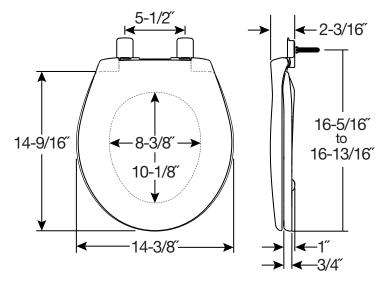

## **SPECIFICATIONS:**

Size: Round

Material: Plastic

Style: Closed Front with Cover

Ring Bumpers: Two

**Hinges:** Plastic

Hardware: STA-TITE® Seat Fastening System™

Codes & Standards: