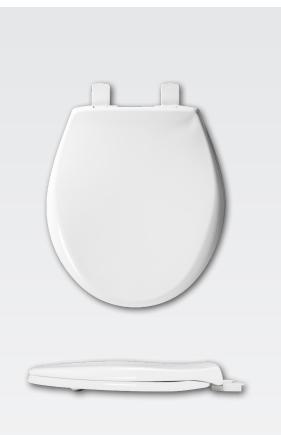

RESIDENTIAL PLASTIC TOILET SEAT

## **FEATURES:**

- STA-TITE® Seat Fastening System™ Never Loosens<sup>™</sup>
- Easy

  Clean & Change<sup>®</sup> Removes for cleaning
- Whisper
   Close® Slowly and quietly closes
- Precision Seat Fit<sup>™</sup> 1/2" front-to-back adjustability provides the perfect toilet fit
- Super Grip Bumpers<sup>™</sup> Provides greater stability

## **SPECIFICATIONS:**

Size: Round

Material: Plastic

Style: Closed Front with Cover

Ring Bumpers: Two

**Hinges:** Plastic

Hardware: STA-TITE® Seat Fastening System™

Codes & Standards: