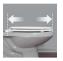

## **FEATURES:**

- STA-TITE® Seat Fastening System™ Never Loosens<sup>™</sup>
- Easy

  Clean & Change<sup>®</sup> Removes for cleaning
- Whisper
   Close® Slowly and quietly closes
- Precision Seat Fit<sup>™</sup> 1/2" front-to-back adjustability provides the perfect toilet fit
- Super Grip Bumpers<sup>™</sup> Provides greater stability